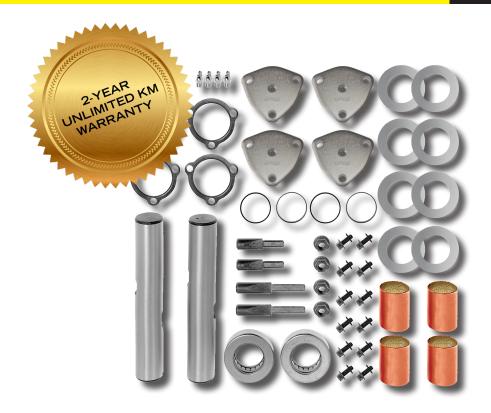

## KING PIN KITS

| QUICK REFERENCE GUIDE |               |           |
|-----------------------|---------------|-----------|
| Part Number           | Suits Axle    | Bushing   |
| E-11813C              | MFS73 / MFS16 | Ezi-Steer |
| E-8464AU              | MFS73 / MFS16 | Bronze    |

## **FEATURES & BENEFITS**

- Low friction bushings (Ezi-Steer) help to reduce steering effort and provides longer life.
- ☐ Draw keys are threaded for easier service
- ☐King pin seal prevents lubricant seepage, seals out contaminants and provides improved lubrication system